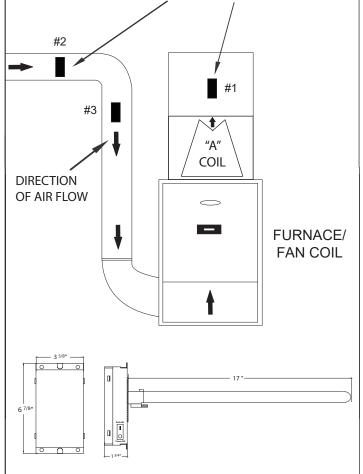

# BEST LOCATIONS FOR UV LIGHT

**WARNING:** HARMFUL TO SKIN & EYES. TURN OFF AND UNPLUG, TO INSPECT OR CHANGE BULB. NEVER EXPOSE SKIN OR EYES TO UVC LAMP.