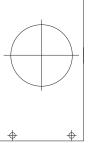

#### INSTALLATION INSTRUCTIONS:

- SELECT LOCATION OF LAMP.
- ATTACH TEMPLATE TO DESIRED LOCATION USING TAPE.
- USING A MARKER OR SCRIBER, MARK LOCATIONS OF SCREW HOLES AND 2 1/2"LAMP HOLE, IN CENTER
- ♦ OF CROSS HAIRS, ON MOUNTING TEMPLATE.

- DRILL ④ 1/8" HOLES FOR MOUNTING SCREWS.
- DRILL 2 1/2" HOLE FOR LAMP OR CUT OUT WITH TIN SNIPS.
- ATTACH FOAM GASKET TO BACK OF POWER UNIT.
- INSERT 4 PIN PHILIPS LAMP INTO SOCKET.
- USE PHILIPS SCREW DRIVER TO LOCK IN BULB IN SOCKET.
- INSERT LAMP INTO 2 1/2" HOLE ON DUCT.
- INSERT PHILIPS MOUNTING SCREWS ④ FIRMLY TIGHTEN.
- PLUG POWER CORD INTO RECEPTACLE, TURN POWER ON.